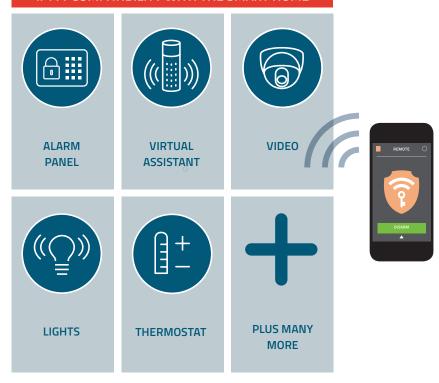

T compatibility, this capability can be expanded even further, allowing control over any connected device in the home or business using more than 40 predefined Uplink Remote Applets and user's custom Applets.

### **Uplink Remote Advantages**

- Uses IFTTT compatibility to create a smart home or business environment where connected devices can be controlled remotely
- Remotely arm and disarm the alarm system
- View alarm event history and receive event notification messages
- Add, manage, and delete users
- Adjust settings for event notifications
- Access live video footage of your home or business
- With IFTTT access more than 40 predefined Uplink Remote Applets
- IFTTT is agnostic and universal and does not require a particular alarm panel.

#### IFTTT COMPATIBILITY WITH THE SMART HOME







## **SERVICE PLANS & OPTIONS** STANDARD **ADVANCED** Remote control: - View system status Arm/disarm Add/edit users and select arming privileges 60 - day event history with export function User selectable notification on events for emergency alarms only, arming events from the Uplink unit or both **Uplink Panel Programmer** Text message/email/push to smart phone Schedule notification for arm/disarm events Dealer selectable display of history for tests and trouble events FAQs Dealer branded customer website with logo and customer information IFTTT home or business automation capabilities with more than 40 Uplink Remote Applets Panel Contact ID signaling of open/close signals User selectable notification on events for Open/close - Maintenance Restorals Schedule notifications for open/c